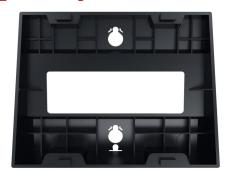

## **WB108 Wall-mount Bracket**

WB108 is a wall bracket accessory package (not included with IP phone) when the IP phone needs to be wall-mounted. It is suitable for X300 or J300 series of Fanvil IP phone, which is easy to install and save space.

## **Product renderings**



## **Product specification**

| Model                | WB108                                                 |
|----------------------|-------------------------------------------------------|
| Applicable models    | X301,X301P,X301G,X301W,X303,X303P,X303G,X303W,J301,J3 |
|                      | 01P,J301G,J303,J303P,J303G,J303W,J304G                |
| Product dimension    | 137.9 x 117.5 x 59.3 mm                               |
| Material             | ABS                                                   |
| Working temperature  | 0~45° C                                               |
| Package dimensions   | 145*73*123mm                                          |
| Outer CTN dimensions | 385*265*310mm                                         |
| Number / Box         | 20PCS